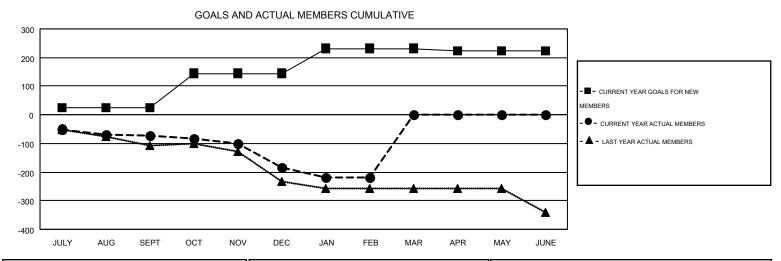

## Multiple District 9

GMT: JUDY HANKOM

LOCATION: IOWA

GMT CA 1

|               |                  | Clubs             |                  |                  | Members  RESULTS FOR 2015-2016 |                    |                                        |                    |                  |
|---------------|------------------|-------------------|------------------|------------------|--------------------------------|--------------------|----------------------------------------|--------------------|------------------|
|               | RESU             | LTS FOR 2015-2016 |                  |                  |                                |                    |                                        |                    |                  |
| QUARTER       | NEW CLUB<br>GOAL | NEW CLUBS         | DROPPED<br>CLUBS | NET<br>GAIN/LOSS | QUARTER                        | NEW MEMBER<br>GOAL | CHARTER AND<br>NEW<br>MEMBERS<br>ADDED | DROPPED<br>MEMBERS | NET<br>GAIN/LOSS |
| JULY/AUG/SEPT | 1                | 0                 | 2                | -2               | JULY/AUG/SEPT                  | 25                 | 142                                    | 215                | -73              |
| OCT/NOV/DEC   | 5                | 0                 | 3                | -3               | OCT/NOV/DEC                    | 120                | 132                                    | 243                | -111             |
| JAN/FEB/MAR   | 2                | 0                 | 1                | -1               | JAN/FEB/MAR                    | 87                 | 110                                    | 145                | -35              |
| APR/MAY/JUNE  | 0                | 0                 | 0                | 0                | APR/MAY/JUNE                   | -9                 | 0                                      | 0                  | 0                |