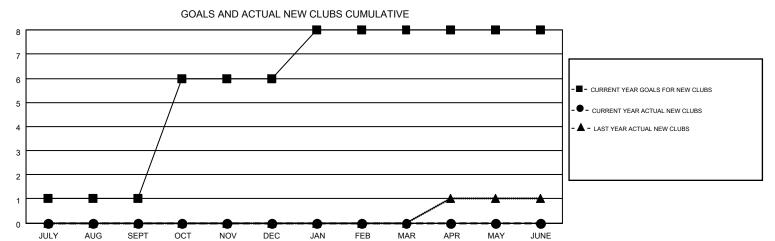

## Multiple District 9

GMT: JUDY HANKOM

LOCATION: IOWA

GMT CA 1

|               |                  | Clubs             |                  |                  | Members  RESULTS FOR 2015-2016 |                    |                                        |                    |                  |
|---------------|------------------|-------------------|------------------|------------------|--------------------------------|--------------------|----------------------------------------|--------------------|------------------|
|               | RESU             | LTS FOR 2015-2016 |                  |                  |                                |                    |                                        |                    |                  |
| QUARTER       | NEW CLUB<br>GOAL | NEW CLUBS         | DROPPED<br>CLUBS | NET<br>GAIN/LOSS | QUARTER                        | NEW MEMBER<br>GOAL | CHARTER AND<br>NEW<br>MEMBERS<br>ADDED | DROPPED<br>MEMBERS | NET<br>GAIN/LOSS |
| JULY/AUG/SEPT | 1                | 0                 | 2                | -2               | JULY/AUG/SEPT                  | 25                 | 142                                    | 215                | -73              |
| OCT/NOV/DEC   | 5                | 0                 | 3                | -3               | OCT/NOV/DEC                    | 120                | 132                                    | 243                | -111             |
| JAN/FEB/MAR   | 2                | 0                 | 1                | -1               | JAN/FEB/MAR                    | 87                 | 110                                    | 145                | -35              |
| APR/MAY/JUNE  | 0                | 0                 | 0                | 0                | APR/MAY/JUNE                   | -9                 | 0                                      | 0                  | 0                |